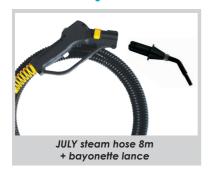

#### with 2 functions:

- Steam + vacuum
- Detergent

#### with 3 functions:

- Steam + vacuum
- Detergent
- Vacuum