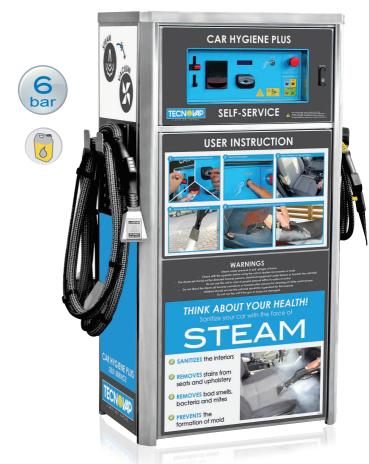

**SELF-SERVICE SYSTEM** 

## **CAR HYGIENE PLUS**

**Body material** 

Stainless steel AISI 304 (BA)

**Boiler** material

Stainless steel AISI 304

(with interchangeable heating element)

Boiler volume 7.3 L

Water: 20 L - Det: 6 L

**APPLICATIONS** 

Self-service cabinet composed of a three-phase steam generator and a turbine wet/dry vac for usage in the car wash sector, with a stainless-steel body(watertight IPX5), unlimited steam autonomy thanks to the automatic refilling system (electromechanical water level control system inside the boiler – True Temp<sup>TM</sup>). Equipped with an internal PLC with timer, regulation of steam/vacuum duration.

The digital display will advise the user about the necessity to proceed with the boiler maintenance.