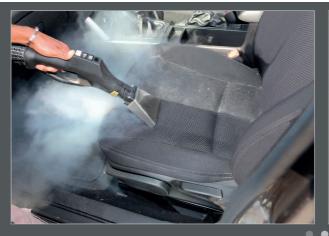

**APPLICATIONS** 

Self-service cabinet composed of a three-phase steam generator and a turbine wet/dry vac for usage in the car wash sector, with a stainless-steel body(watertight IPX5), unlimited steam autonomy thanks to the automatic refilling system (electromechanical water level control system inside the boiler – True Temp<sup>TM</sup>). Equipped with an internal PLC with timer, regulation of steam/vacuum duration.