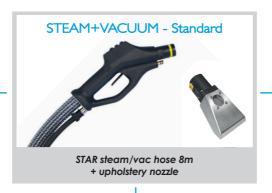

85 cm

### Available payment acceptors:

- **Banknotes**
- Banknotes + token key
- Coins or tokens

Possibility to customize the payment acceptor for the local currency (the customer should provide the banknotes/coins for programming)



**APPLICATIONS** 



Self-service cabinet composed of a three-phase steam generator and a turbine wet/dry vac for usage in the car wash sector, with a stainless-steel body(watertight IPX5), unlimited steam autonomy thanks to the automatic refilling system (electromechanical water level control system inside the boiler – True Temp<sup>TM</sup>). Equipped with an internal PLC with timer, regulation of steam/vacuum duration.

The digital display will advise the user about the necessity to proceed with the boiler maintenance.







# POSSIBLE CONFIGURATIONS





### with 2 functions:

- Steam + vacuum
- Steam



#### with 2 functions:

- Steam + vacuum
- Detergent



#### with 3 functions:

- Steam + vacuum
- Detergent
- Vacuum