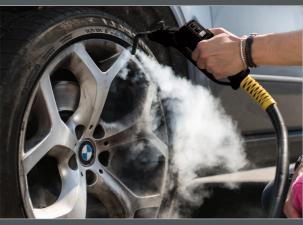

**APPLICATIONS** 

Self-service cabinet composed of a three-phase steam generator and a turbine wet/dry vac for usage in the car wash sector, with a stainless-steel body(watertight IPX5), unlimited steam autonomy thanks to the automatic refilling system (electromechanical water level control system inside the boiler – True Temp<sup>TM</sup>). Equipped with an internal PLC with timer, regulation of steam/vacuum duration.