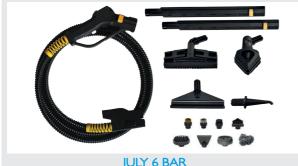

## **TOOLS**

Steam & vacuum 165° C

Steam & vacuum 165° C

**JULY 6 BAR** Steam 165° C

• • •