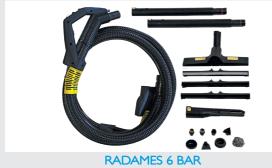

## **TOOLS**

Steam & vacuum 165° C

Steam & vacuum 165° C

**JULY 6 BAR** Steam 165° C

• • •