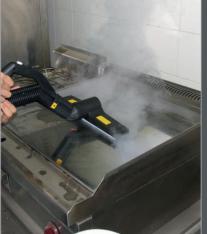

## **TOOLS**

Steam & vacuum 165° C

Steam & vacuum 165° C

**JULY 6 BAR** Steam 165° C

• • •