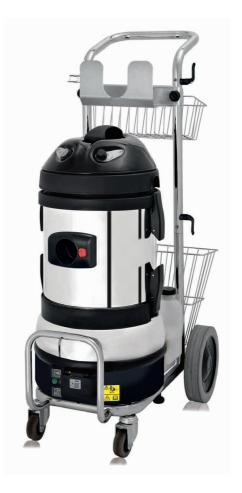

## CARMEN MINI INOX

Single-phase steam generator for usage in the professional sector, with a stainless-steel body, unlimited steam autonomy thanks to the automatic refilling system (electromechanical water level control system inside the boiler - True Temp™).

Possibility to inject hot water together with steam.

Equipped with a wet&dry vacuum cleaner with water filtration system.