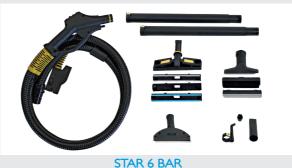

## **TOOLS**

Steam & vacuum 165° C

Steam & vacuum 165° C

**JULY 6 BAR** Steam 165° C

• • •